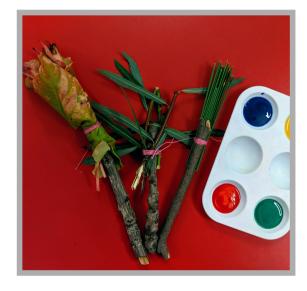

## FIG at Home NATURE PAINT BRUSHES

Take a nature walk and gather material to make these easy natural paint brushes.

## MATERIALS

- Gathered natural materials some suggestions are sticks, grass, flowers, leaves, pine needles, or fern fronds
- Washable paint
- Twine, string, or rubber bands
- Paper

## INSTRUCTIONS

- 1. Bring a bucket or reusable bag on a walk and gather natural materials.
- 2. Work together to make paintbrushes. Sticks make great paintbrush handles. Gather the desired material for the brush tips and wrap it with twine or string to keep it together. For smaller hands, you can use rubber bands.
- 3. Play with different textures and colors!